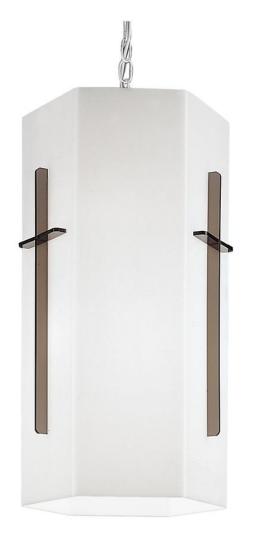

## **MXLS6 104W**

W:16" H:24" W/8' Chain & 10' Wire Acrylic: White / Bronze Cross Wattage: 104W LED 74W Side Lighting (6502 Delivered Lumens) 30W Down Lighting (3316 Deliverd Lumens) Delivered Ims.: 9818 CRI:90 CCT: 3000K L70/206Khrs 0-10V Dimming

## **Hardware Finish Options**

- -01 Polished Brass Chain & Canopy
- -02 White Chain & Canopy
- -18 Aged Brass Chain & Canopy
- -37 Oil Rubbed Bronze Chain & Canopy

| REFERENCE | QTY. | REMARKS | Project       |       |
|-----------|------|---------|---------------|-------|
|           |      |         | Location/Type |       |
|           |      |         | Architect     |       |
|           |      |         | Engineer      |       |
|           |      |         | Contractor    |       |
|           |      |         | Submitted By: | Date: |